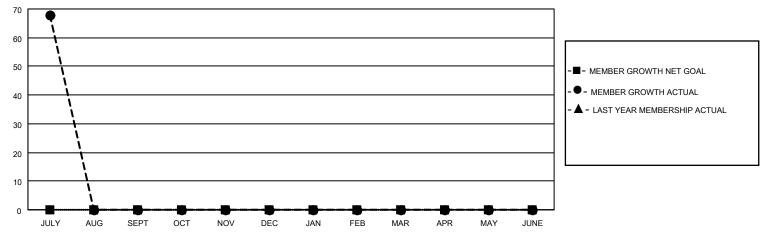

## District 309

| Clubs                 |               |           |               | Members               |                        |                         |                                                    |
|-----------------------|---------------|-----------|---------------|-----------------------|------------------------|-------------------------|----------------------------------------------------|
| RESULTS FOR 2023-2024 |               |           |               | RESULTS FOR 2023-2024 |                        |                         |                                                    |
| QUARTER               | NEW CLUB GOAL | NEW CLUBS | DROPPED CLUBS | QUARTER MEME          | BER GROWTH NET<br>GOAL | MEMBER GROWTH<br>ACTUAL | DROPPED<br>MEMBERS ACTUAL<br>(including transfers) |
| JULY/AUG/SEPT         | 0             | 1         | 0             | JULY/AUG/SEPT         | 0                      | 169                     | 96                                                 |
| OCT/NOV/DEC           | 0             | 0         | 0             | OCT/NOV/DEC           | 0                      | 0                       | 0                                                  |
| JAN/FEB/MAR           | 0             | 0         | 0             | JAN/FEB/MAR           | 0                      | 0                       | 0                                                  |
| APR/MAY/JUNE          | 0             | 0         | 0             | APR/MAY/JUNE          | 0                      | 0                       | 0                                                  |

### GOALS AND ACTUAL MEMBERS CUMULATIVE

| DROPPED CLUBS: 0 |    | 34 CLUBS OF 105 ADDED 1 OR<br>MORE NEW MEMBERS | GENDER DISTRIBUTION                 |                |  |
|------------------|----|------------------------------------------------|-------------------------------------|----------------|--|
|                  |    | MORE NEW MEMBERS                               | MALE                                | 1,537 (50.38%) |  |
|                  |    |                                                | FEMALE                              | 1,463 (47.95%) |  |
| DROPPED MEMBERS  |    |                                                | NON BINARY                          | 0 (0.00%)      |  |
|                  |    |                                                | PREFER NOT TO ANSWER                | 51 (1.67%)     |  |
| DECEASED         | 1  |                                                |                                     |                |  |
| CLUB CANCELLED   | 0  | CLICK HERE FOR CUMULATIVE                      | TOTAL FAMILY UNIT MEMBERS 561       |                |  |
| OTHER            | 95 | MEMBERSHIP DATA                                |                                     |                |  |
| TOTAL            | 96 |                                                | FAMILY MEMBERS PAYING HALF DUES 351 |                |  |
|                  |    |                                                |                                     |                |  |