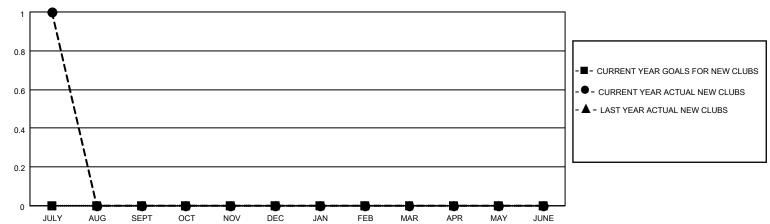

## District 309

| Clubs                 |               |           |               | Members               |                        |                         |                                                    |
|-----------------------|---------------|-----------|---------------|-----------------------|------------------------|-------------------------|----------------------------------------------------|
| RESULTS FOR 2023-2024 |               |           |               | RESULTS FOR 2023-2024 |                        |                         |                                                    |
| QUARTER               | NEW CLUB GOAL | NEW CLUBS | DROPPED CLUBS | QUARTER MEME          | BER GROWTH NET<br>GOAL | MEMBER GROWTH<br>ACTUAL | DROPPED<br>MEMBERS ACTUAL<br>(including transfers) |
| JULY/AUG/SEPT         | 0             | 1         | 0             | JULY/AUG/SEPT         | 0                      | 169                     | 96                                                 |
| OCT/NOV/DEC           | 0             | 0         | 0             | OCT/NOV/DEC           | 0                      | 0                       | 0                                                  |
| JAN/FEB/MAR           | 0             | 0         | 0             | JAN/FEB/MAR           | 0                      | 0                       | 0                                                  |
| APR/MAY/JUNE          | 0             | 0         | 0             | APR/MAY/JUNE          | 0                      | 0                       | 0                                                  |

### GOALS AND ACTUAL NEW CLUBS CUMULATIVE